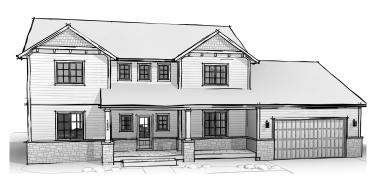

Prairie

Farmhouse





Craftsman

**Tudor** 

3,010

2.5

4

🗀 Sq. Ft

Bed

Bath

Car Garage



## Main Level



## **AVAILABLE OPTIONS:**

Structural Options:

- -Side-load Garage
- -Covered back porch

## Interior Options:

- -Garage Service Door
- -Mudroom Bench
- -Gourmet Kitchen appliance

2010 00 11

- & cabinetry
- -Laundry Appliances
- -Fireplace

-Enclosed Flex Room

## Upper Level



| Total                  | 5,525 sq. ft. |
|------------------------|---------------|
| Garage                 | 924 sq. ft.   |
| Entry Porch            | 207 sq. ft.   |
| Lower Level Unfinished | 1,384 sq. ft. |
| Lower Level            | 14 sq. ft.    |
| Upper Level            | 1,498 sq. ft. |
| Main Level             | 1,498 sq. ft. |
| Living                 | 3,010 sq. ff. |