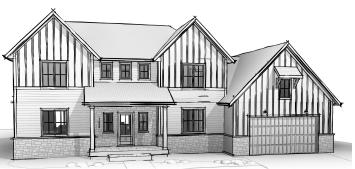

Prairie

Farmhouse





Craftsman

**Tudor** 

3,010

2.5

4

🗀 Sq. Ft

Bed

Bath

Car Garage



## Main Level



## **AVAILABLE OPTIONS:**

Structural Options:

- -Side-load Garage
- -Covered back porch

## Interior Options:

- -Garage Service Door
- -Mudroom Bench
- -Gourmet Kitchen appliance

2010 00 11

- & cabinetry
- -Laundry Appliances
- -Fireplace

-Enclosed Flex Room

## Upper Level



| Total                  | 5,525 sq. ft. |
|------------------------|---------------|
| Garage                 | 924 sq. ft.   |
| Entry Porch            | 207 sq. ft.   |
| Lower Level Unfinished | 1,384 sq. ft. |
| Lower Level            | 14 sq. ft.    |
| Upper Level            | 1,498 sq. ft. |
| Main Level             | 1,498 sq. ft. |
| Living                 | 3,010 sq. ff. |