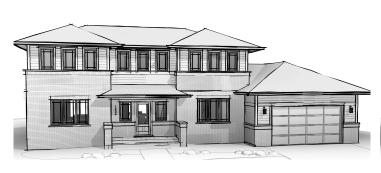

Prairie

Farmhouse





Craftsman

**Tudor** 

3,010

2.5

4

🗀 Sq. Ft

Bed

Bath

Car Garage



## Main Level



## **AVAILABLE OPTIONS:**

Structural Options:

- -Side-load Garage
- -Covered back porch

## Interior Options:

- -Garage Service Door
- -Mudroom Bench
- -Gourmet Kitchen appliance

2010 00 11

- & cabinetry
- -Laundry Appliances
- -Fireplace

-Enclosed Flex Room

## Upper Level



| Total                  | 5,525 sq. ft. |
|------------------------|---------------|
| Garage                 | 924 sq. ft.   |
| Entry Porch            | 207 sq. ft.   |
| Lower Level Unfinished | 1,384 sq. ft. |
| Lower Level            | 14 sq. ft.    |
| Upper Level            | 1,498 sq. ft. |
| Main Level             | 1,498 sq. ft. |
| Living                 | 3,010 sq. ff. |