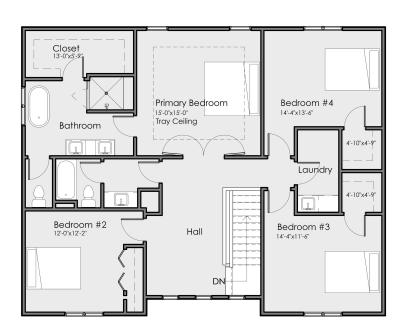

## Upper Level

| Total                  | 5,525 sq. ft. |
|------------------------|---------------|
| Garage                 | 924 sq. ft.   |
| Entry Porch            | 207 sq. ft.   |
| Lower Level Unfinished | 1,384 sq. ft. |
| Lower Level            | 14 sq. ft.    |
| Upper Level            | 1,498 sq. ft. |
| Main Level             | 1,498 sq. ft. |
| Living                 | 3,010 sq. ff. |