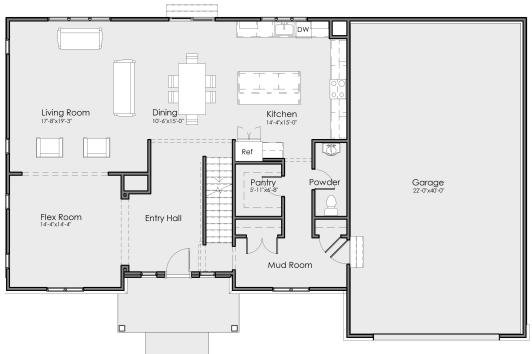

## Main Level

## **AVAILABLE OPTIONS:**

Structural Options:

- -Side-load Garage
- -Covered back porch

## Interior Options:

- -Garage Service Door
- -Mudroom Bench
- -Gourmet Kitchen appliance

2010 00 11

- & cabinetry
- -Laundry Appliances
- -Fireplace

-Enclosed Flex Room

## Upper Level

| Total                  | 5,525 sq. ft. |
|------------------------|---------------|
| Garage                 | 924 sq. ft.   |
| Entry Porch            | 207 sq. ft.   |
| Lower Level Unfinished | 1,384 sq. ft. |
| Lower Level            | 14 sq. ft.    |
| Upper Level            | 1,498 sq. ft. |
| Main Level             | 1,498 sq. ft. |
| Living                 | 3,010 sq. ff. |