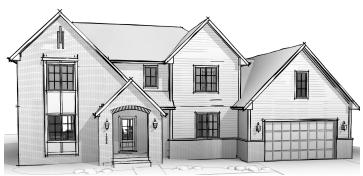

Prairie

Farmhouse





Craftsman

**Tudor** 

3,010

2.5

4

🗀 Sq. Ft

Bed

Bath

Car Garage



## Main Level



## **AVAILABLE OPTIONS:**

Structural Options:

- -Side-load Garage
- -Covered back porch

## Interior Options:

- -Garage Service Door
- -Mudroom Bench
- -Gourmet Kitchen appliance

2010 00 11

- & cabinetry
- -Laundry Appliances
- -Fireplace

-Enclosed Flex Room

## Upper Level



| Total                  | 5,525 sq. ft. |
|------------------------|---------------|
| Garage                 | 924 sq. ft.   |
| Entry Porch            | 207 sq. ft.   |
| Lower Level Unfinished | 1,384 sq. ft. |
| Lower Level            | 14 sq. ft.    |
| Upper Level            | 1,498 sq. ft. |
| Main Level             | 1,498 sq. ft. |
| Living                 | 3,010 sq. ff. |