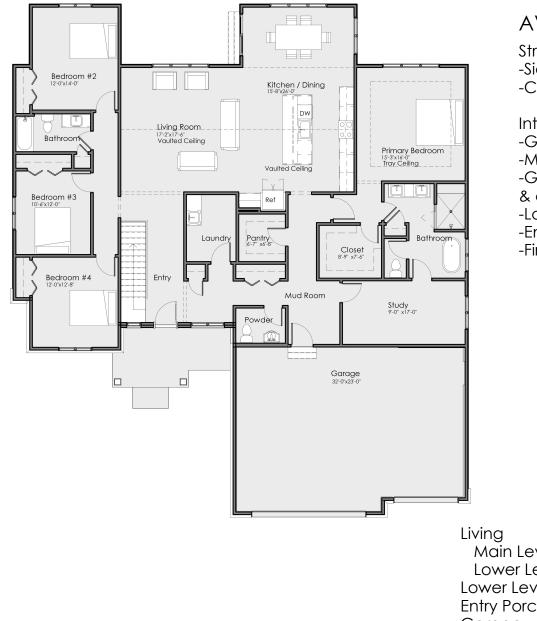

CONTACT US FOR PRICING & INFORMATION (219) 306-4500 sales@havynhomes.com havynhomes.com

HARMONIE Estate Series

Main Level

## AVAILABLE OPTIONS

Structural Options: -Side-load Garage -Covered back porch

Interior Options:

- -Garage Service Door
- -Mudroom Bench
- -Gourmet Kitchen appliance & cabinetry
- -Laundry Appliances
- -Entertaining Cabinetry -Fireplace

| Living                 | 2,760 sq. ft. |
|------------------------|---------------|
| Main Level             | 2,746 sq. ft  |
| Lower Level            | 14 sq. ft.    |
| Lower Level Unfinished | 2,569 sq. ft. |
| Entry Porch            | 130 sq. ft.   |
| Garage                 | 756 sq. ft.   |
| Total                  | 6,215 sq ft   |