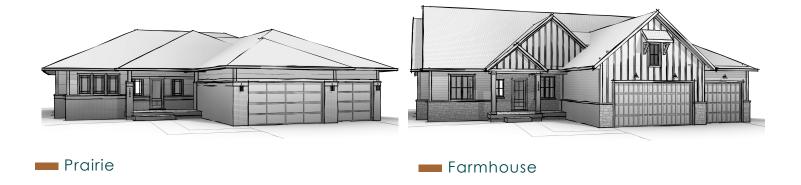

CONTACT US FOR PRICING & INFORMATION (219) 306-4500 sales@havynhomes.com havynhomes.com





HARMONIE Estate Series

Main Level



## AVAILABLE OPTIONS

Structural Options: -Side-load Garage -Covered back porch

Interior Options:

- -Garage Service Door
- -Mudroom Bench
- -Gourmet Kitchen appliance & cabinetry
- -Laundry Appliances
- -Entertaining Cabinetry -Fireplace

| Living                 | 2,760 sq. ft. |
|------------------------|---------------|
| Main Level             | 2,746 sq. ft  |
| Lower Level            | 14 sq. ft.    |
| Lower Level Unfinished | 2,569 sq. ft. |
| Entry Porch            | 130 sq. ft.   |
| Garage                 | 756 sq. ft.   |
| Total                  | 6,215 sq ft   |