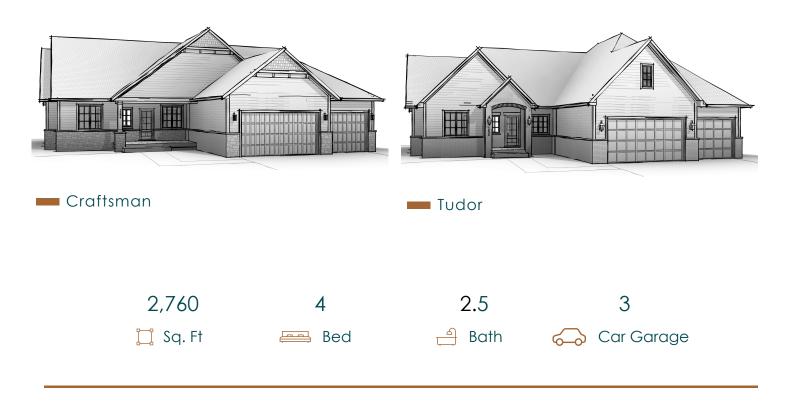

| Living                 | 2,760 sq. ft. |
|------------------------|---------------|
| Main Level             | 2,746 sq. ft  |
| Lower Level            | 14 sq. ft.    |
| Lower Level Unfinished | 2,569 sq. ft. |
| Entry Porch            | 130 sq. ft.   |
| Garage                 | 756 sq. ft.   |
| Total                  | 6,215 sq ft   |