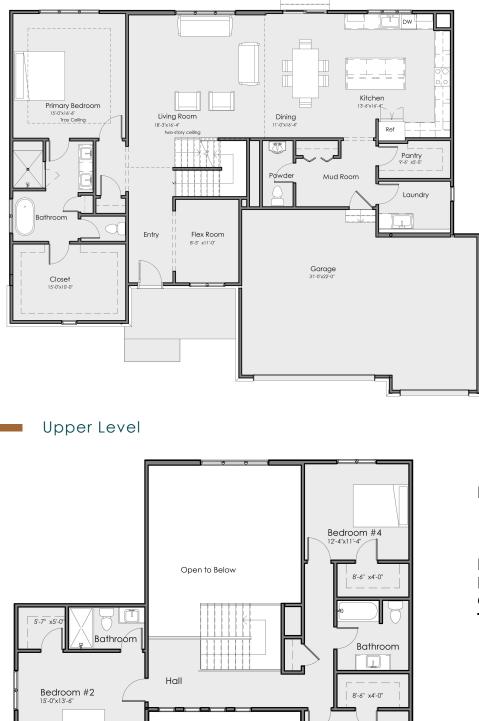

Prairie

Farmhouse



CONTACT US FOR PRICING & INFORMATION (219) 306-4500 sales@havynhomes.com havynhomes.com





CLIFTY Estate Series

## Main Level



## AVAILABLE OPTIONS:

Structural Options: -Side-load Garage -Covered back porch

Interior Options: -Garage Service Door -Mudroom Bench -Gourmet Kitchen appliance & cabinetry -Laundry Appliances -Flex Room Doors -Fireplace -329 Sq. Ft. Loft in two-story space

| Living                 | 3,037 sq. ft. |
|------------------------|---------------|
| Main Level             | 1,990 sq. ft. |
| Upper Level            | 1,029 sq. ft. |
| Lower Level            | 18 sq. ft.    |
| Lower Level Unfinished | 1,837 sq. ft. |
| Entry Porch            | 104 sq. ft.   |
| Garage                 | 688 sq. ft.   |
| Total                  | 5,666 sq. ft. |

The shown features, options, amenities, and materials may be altered without notice. The square footage and dimensions are estimated and may vary in