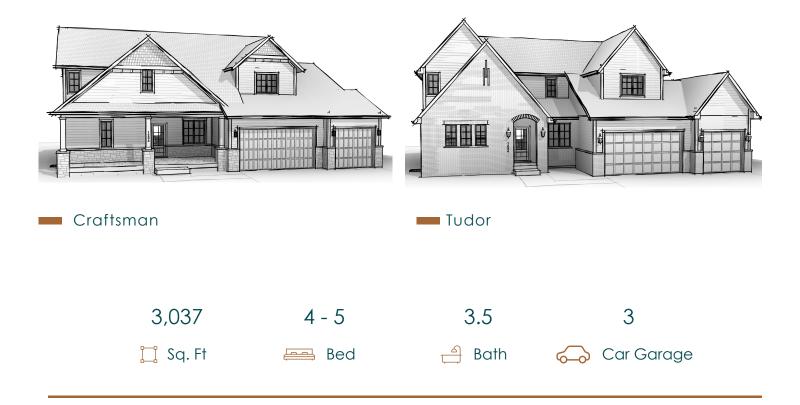

Prairie

Farmhouse

CONTACT US FOR PRICING & INFORMATION (219) 306-4500 sales@havynhomes.com havynhomes.com

CLIFTY Estate Series

| Living                 | 3,037 sq. ft. |
|------------------------|---------------|
| Main Level             | 1,990 sq. ft. |
| Upper Level            | 1,029 sq. ft. |
| Lower Level            | 18 sq. ft.    |
| Lower Level Unfinished | 1,837 sq. ft. |
| Entry Porch            | 104 sq. ft.   |
| Garage                 | 688 sq. ft.   |
| Total                  | 5,666 sq. ft. |