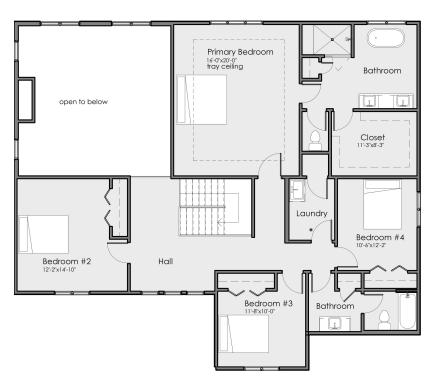

## Upper Level

| Total                  | 6,446 sq. ft. |
|------------------------|---------------|
| Garage                 | 796 sq. ft.   |
| Entry Porch            | 213 sq. ft.   |
| Lower Level Unfinished | 1,789 sq. ft. |
| Lower Level            | 14 sq. ft.    |
| Upper Level            | 1,707 sq. ft. |
| Main Level             | 1,927 sq. ft. |
| Living                 | 3,648 sq. ff. |