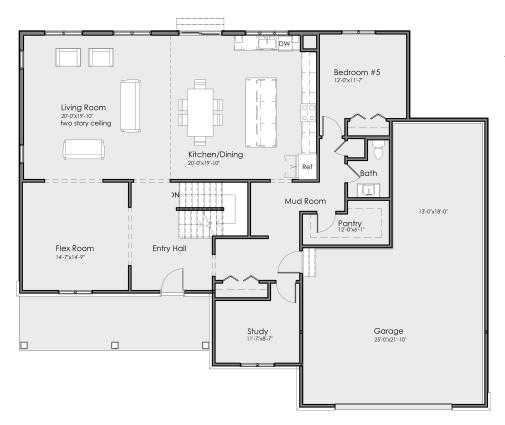

#### Main Level

### **AVAILABLE OPTIONS:**

Structural Options:

- -Side-load Garage
- -Covered back porch

#### Interior Options:

- -Garage Service Door
- -Mudroom Bench
- -Gourmet Kitchen appliance & cabinetry
- -Laundry Appliances
- -Entertaining Cabinetry
- -Flex Room Doors
- -Fireplace
- -424 Sq. Ft. Loft in two-story space