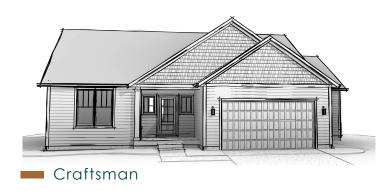

### **AVAILABLE OPTIONS:**

#### **Exterior Options:**

-Masonry

# Structural Options:

- 15' x 13' Sun Room
- 15' x 13' Covered Porch
- 3rd car garage bay
- 6' storage bay
- 3' Garage extension

## Interior Options:

- Electric fireplace
- Flex Room Doors
- Powder Room
- Mudroom bench
- Garage service door
- Laundry appliances
- Laundry cabinetry & sink
- Bathtub in Primary Suite
- Water closet in Primary Suite
- Double vanity in hall Bathroom