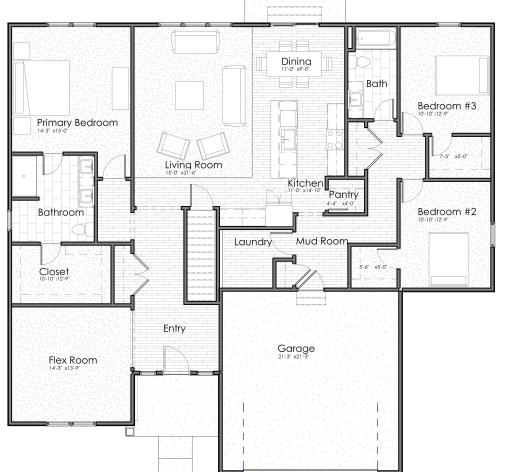

#### Main Level

| Total                  | 4,807 sq. ft. |
|------------------------|---------------|
| Garage                 | 473 sq. ft.   |
| Entry Porch            | 65 sq. ft.    |
| Lower Level Unfinished | 2,069 sq. ft. |
| Main Level             | 2,200 sq. ft. |
| Living                 | 2,200 sq. ff. |