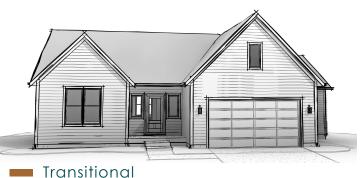

### **AVAILABLE OPTIONS:**

#### **Exterior Options:**

-Masonry

# Structural Options:

- 15' x 13' Sun Room
- 15' x 13' Covered Porch
- 3rd car garage bay
- 6' storage bay
- 3' Garage extension

## Interior Options:

- Electric fireplace
- Flex Room Doors
- Powder Room
- Mudroom bench
- Garage service door
- Laundry appliances
- Laundry cabinetry & sink
- Bathtub in Primary Suite
- Water closet in Primary Suite
- Double vanity in hall Bathroom