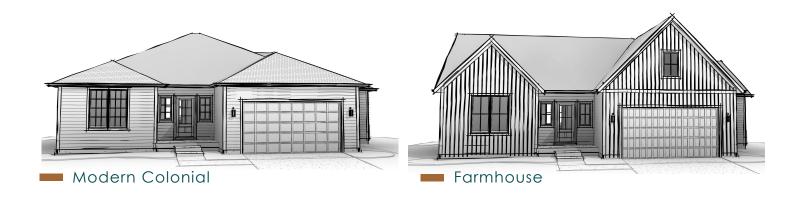

### **AVAILABLE OPTIONS:**

#### **Exterior Options:**

-Masonry

# Structural Options:

- 15' x 13' Sun Room
- 15' x 13' Covered Porch
- 3rd car garage bay
- 6' storage bay
- 3' Garage extension

## Interior Options:

- Electric fireplace
- Flex Room Doors
- Powder Room
- Mudroom bench
- Garage service door
- Laundry appliances
- Laundry cabinetry & sink
- Bathtub in Primary Suite
- Water closet in Primary Suite
- Double vanity in hall Bathroom