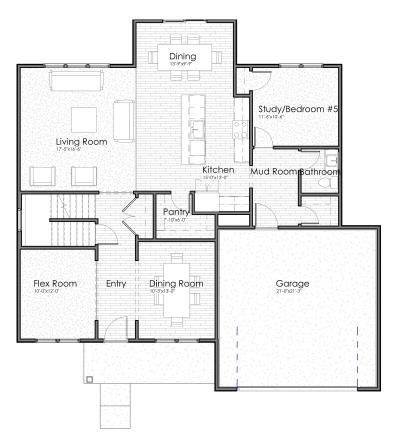

#### Main Level

| Total                  | 4,907 sq. ft. |
|------------------------|---------------|
| Garage                 | 469 sq. ft.   |
| Entry Porch            | 98 sq. ft.    |
| Lower Level Unfinished | 1,340 sq. ft. |
| Upper Level            | 1,567 sq. ft. |
| Main Level             | 1,433 sq. ft. |
| Living                 | 3,000 sq. ft. |