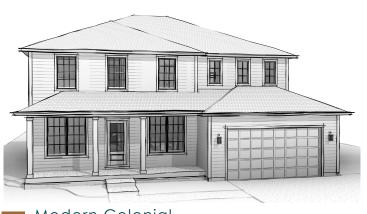

Modern Colonial





3,000

2.5

2

🗀 Sq. Ft

Bed

Bath

Car Garage



#### Main Level



# Upper Level



### **AVAILABLE OPTIONS:**

Exterior Options:

-Masonry

### Structural Options:

- 13' x 10' Sun Room
- 13' x 10' Covered Porch
- 3rd car tandem garage bay
- 6' storage bay
- 3' Garage extension

## Interior Options:

- Electric fireplace
- Fireplace Windows
- Flex Room Doors
- Mudroom bench
- Garage service door
- Laundry appliances
- Laundry cabinetry & sink
- Bathtub in Primary Suite
- Water closet in Primary Suite
- Double vanity in hall Bathroom
- Shower in first floor Bathroom
- Butler's Pantry & pass-through to Dining Room

| Total                  | 4,907 sq. ft. |
|------------------------|---------------|
| Garage                 | 469 sq. ft.   |
| Entry Porch