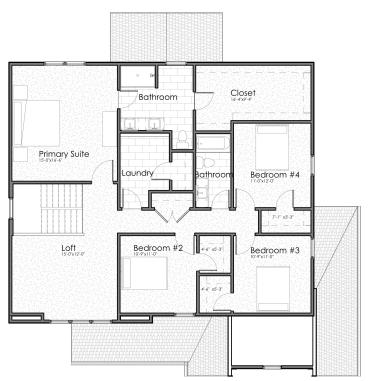

# Upper Level

| Total                  | 4,907 sq. ft. |
|------------------------|---------------|
| Garage                 | 469 sq. ft.   |
| Entry Porch            | 98 sq. ft.    |
| Lower Level Unfinished | 1,340 sq. ft. |
| Upper Level            | 1,567 sq. ft. |
| Main Level             | 1,433 sq. ft. |
| Living                 | 3,000 sq. ft. |