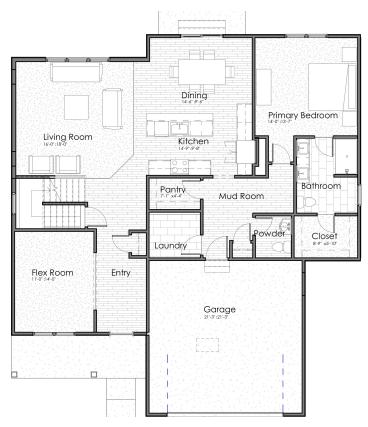

#### Main Level

| Total                  | 4,856 sq. ft.  |
|------------------------|----------------|
| Garage                 | 474 sq. ft.    |
| Entry Porch            | 112 sq. ft.    |
| Lower Level Unfinished | 1,540 sq. ft.  |
| Upper Level            | 1,089 sq. ft.  |
| Main Level             | 1,641 sq. ft.  |
| Living                 | 2,/30  sq. ff. |