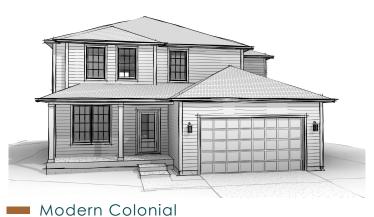

2,730

2.5

2

🗀 Sq. Ft

■ Bed

Bath

Car Garage

| Total                  | 4,856 sq. ft.  |
|------------------------|----------------|
| Garage                 | 474 sq. ft.    |
| Entry Porch            | 112 sq. ft.    |
| Lower Level Unfinished | 1,540 sq. ft.  |
| Upper Level            | 1,089 sq. ft.  |
| Main Level             | 1,641 sq. ft.  |
| Living                 | 2,/30  sq. ff. |