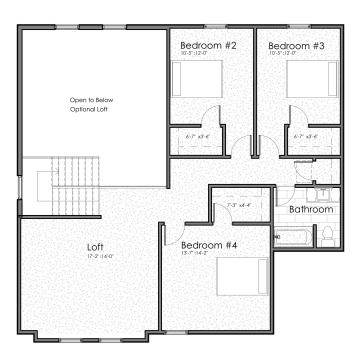

# Upper Level

| Total                  | 4,856 sq. ft.  |
|------------------------|----------------|
| Garage                 | 474 sq. ft.    |
| Entry Porch            | 112 sq. ft.    |
| Lower Level Unfinished | 1,540 sq. ft.  |
| Upper Level            | 1,089 sq. ft.  |
| Main Level             | 1,641 sq. ft.  |
| Living                 | 2,/30  sq. ff. |