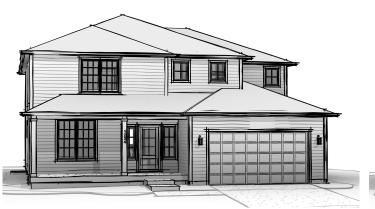

Modern Colonial





2,790

2.5

2

🗀 Sq. Ft

■ Bed

Bath

Car Garage

Craftsman





#### Main Level



# Upper Level



#### **AVAILABLE OPTIONS:**

Exterior Options: -Masonry

### Structural Options:

- 13' x 10' Sun Room
- 13' x 10' Covered Porch
- 3rd car tandem garage bay
- 6' storage bay
- 3' Garage extension

## Interior Options:

- Electric fireplace
- Fireplace Windows
- Flex Room Doors
- Mudroom bench
- Shower in first floor bathroom
- Garage service door
- Laundry appliances
- Laundry cabinetry & sink
- Bathtub in Primary Suite
- Water closet in Primary Suite
- Double vanity in hall Bathroom
- 323 Sq. Ft. Loft in two-story space

| Total                  | 4,779 sq. ft. |
|------------------------|---------------|
| Garage                 | 473 sq. ft.   |
| Entry Porch