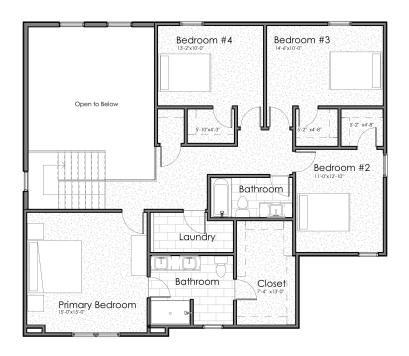

# Upper Level

| Total                  | 4,779 sq. ft. |
|------------------------|---------------|
| Garage                 | 473 sq. ft.   |
| Entry Porch            | 145 sq. ft.   |
| Lower Level Unfinished | 1,371 sq. ft. |
| Upper Level            | 1,312 sq. ft. |
| Main Level             | 1,478 sq. ft. |
| Living                 | 2,790 sq. ft. |