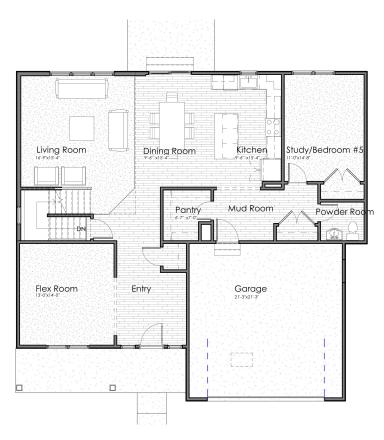

#### Main Level

| Total                  | 4,779 sq. ft. |
|------------------------|---------------|
| Garage                 | 473 sq. ft.   |
| Entry Porch            | 145 sq. ft.   |
| Lower Level Unfinished | 1,371 sq. ft. |
| Upper Level            | 1,312 sq. ft. |
| Main Level             | 1,478 sq. ft. |
| Living                 | 2,790 sq. ft. |