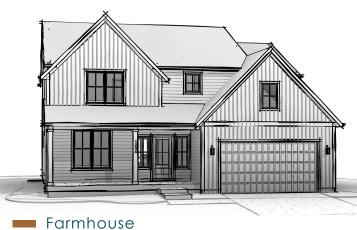

Modern Colonial





2,790

2.5

2

🗀 Sq. Ft

■ Bed

Bath

Car Garage

Craftsman





#### Main Level



# Upper Level



#### **AVAILABLE OPTIONS:**

Exterior Options: -Masonry

### Structural Options:

- 13' x 10' Sun Room
- 13' x 10' Covered Porch
- 3rd car tandem garage bay
- 6' storage bay
- 3' Garage extension

## Interior Options:

- Electric fireplace
- Fireplace Windows
- Flex Room Doors
- Mudroom bench
- Shower in first floor bathroom
- Garage service door
- Laundry appliances
- Laundry cabinetry & sink
- Bathtub in Primary Suite
- Water closet in Primary Suite
- Double vanity in hall Bathroom
- 323 Sq. Ft. Loft in two-story space

| Total                  | 4,779 sq. ft. |
|------------------------|---------------|
| Garage                 | 473 sq. ft.   |
| Entry Porch