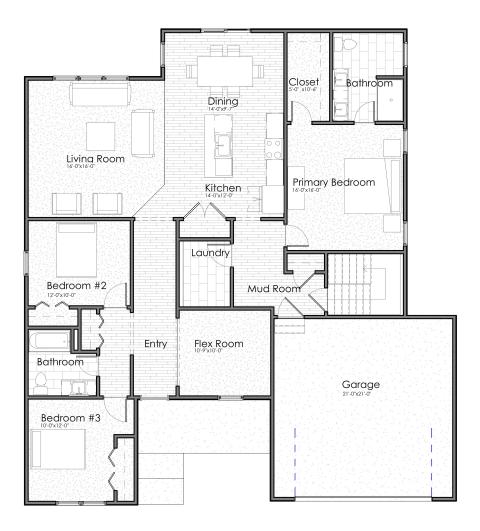

1,870

2

2

🗀 Sq. Ft

Bed

Bath

Car Garage

#### Main Level

Living 1,870 sq. ft.

Main Level 1,870 sq ft.

Lower Level Unfinished 1,748 sq. ft.

Entry Porch 99 sq. ft.

Garage 469 sq. ft

Total 4,186 sq ft