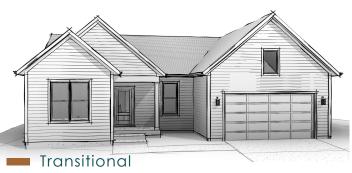

1,870

2

2

🗀 Sq. Ft

Bed

Bath

Car Garage



#### Main Level



#### **AVAILABLE OPTIONS:**

# **Exterior Options:**

-Masonry

# Structural Options:

- 13' x 10' Sun Room
- 13' x 10' Covered Porch
- 3rd car garage bay
- 6' storage bay
- 3' Garage extension

### Interior Options:

- Electric fireplace
- Flex Room Doors
- Mudroom bench
- Garage service door
- Laundry appliances
- Laundry cabinetry & sink
- Bathtub in Primary Suite
- Water closet in Primary Suite
- Double vanity in hall Bathroom

Living 1,870 sq. ft.

Main Level 1,870 sq ft.

Lower Level Unfinished 1,748 sq. ft.

Entry Porch 99 sq. ft.

Garage 469 sq. ft

Total 4,186 sq ft