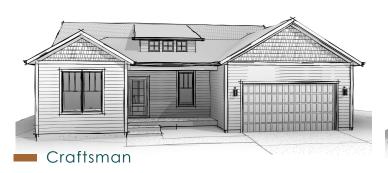

1,870

2

2

🗀 Sq. Ft

Bed

Bath

Car Garage



#### Main Level



#### **AVAILABLE OPTIONS:**

# **Exterior Options:**

-Masonry

# Structural Options:

- 13' x 10' Sun Room
- 13' x 10' Covered Porch
- 3rd car garage bay
- 6' storage bay
- 3' Garage extension

### Interior Options:

- Electric fireplace
- Flex Room Doors
- Mudroom bench
- Garage service door
- Laundry appliances
- Laundry cabinetry & sink
- Bathtub in Primary Suite
- Water closet in Primary Suite
- Double vanity in hall Bathroom

Living 1,870 sq. ft.

Main Level 1,870 sq ft.

Lower Level Unfinished 1,748 sq. ft.

Entry Porch 99 sq. ft.

Garage 469 sq. ft

Total 4,186 sq ft