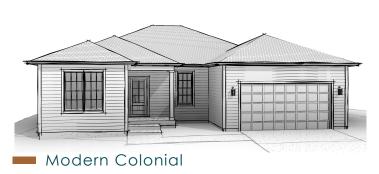

1,870

2

2

🗀 Sq. Ft

Bed

Bath

Car Garage



#### Main Level



#### **AVAILABLE OPTIONS:**

# **Exterior Options:**

-Masonry

# Structural Options:

- 13' x 10' Sun Room
- 13' x 10' Covered Porch
- 3rd car garage bay
- 6' storage bay
- 3' Garage extension

### Interior Options:

- Electric fireplace
- Flex Room Doors
- Mudroom bench
- Garage service door
- Laundry appliances
- Laundry cabinetry & sink
- Bathtub in Primary Suite
- Water closet in Primary Suite
- Double vanity in hall Bathroom

Living 1,870 sq. ft.

Main Level 1,870 sq ft.

Lower Level Unfinished 1,748 sq. ft.

Entry Porch 99 sq. ft.

Garage 469 sq. ft

Total 4,186 sq ft