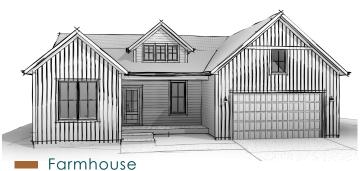

1,870

2

2

🗀 Sq. Ft

Bed

Bath

Car Garage



#### Main Level



#### **AVAILABLE OPTIONS:**

# **Exterior Options:**

-Masonry

# Structural Options:

- 13' x 10' Sun Room
- 13' x 10' Covered Porch
- 3rd car garage bay
- 6' storage bay
- 3' Garage extension

### Interior Options:

- Electric fireplace
- Flex Room Doors
- Mudroom bench
- Garage service door
- Laundry appliances
- Laundry cabinetry & sink
- Bathtub in Primary Suite
- Water closet in Primary Suite
- Double vanity in hall Bathroom

Living 1,870 sq. ft.

Main Level 1,870 sq ft.

Lower Level Unfinished 1,748 sq. ft.

Entry Porch 99 sq. ft.

Garage 469 sq. ft

Total 4,186 sq ft