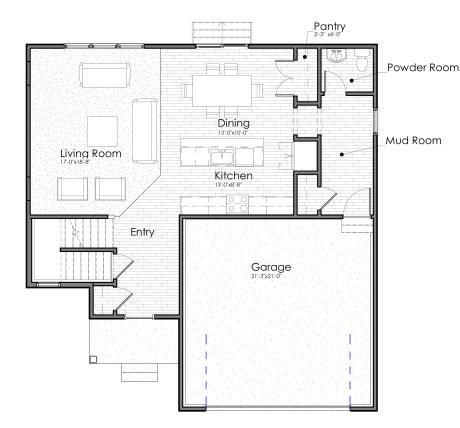

#### Main Level

## Upper Level

| Total                  | 3,422 sq. ft. |
|------------------------|---------------|
| Garage                 | 469 sq. ft.   |
| Entry Porch            | 50 sq. ft.    |
| Lower Level Unfinished | 838 sq. ft.   |
| Upper Level            | 1,136 sq. ft. |
| Main Level             | 929 sq. ft.   |
| Living                 | 2,065 sq. ff. |