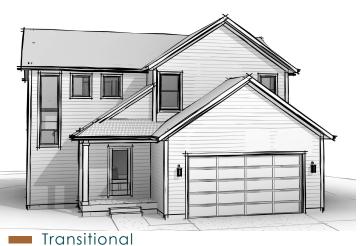

2,065

2.5

2

🗀 Sq. Ft

Bed

Bath

Car Garage



# GREENE

**Encore Series** 

#### Main Level



#### **AVAILABLE OPTIONS:**

#### **Exterior Options:**

-Masonry

## Structural Options:

- 13' x 10' Sun Room
- 13' x 10' Covered Porch
- 3rd car garage bay
- 6' storage bay
- 3' Garage extension

### Interior Options:

- Electric fireplace
- Mudroom bench
- Garage service door
- Laundry appliances
- Laundry cabinetry & sink
- Bathtub in Primary Suite
- Water closet in Primary Suite
- Double vanity in hall Bathroom

## Upper Level



| Total                  | 3,422 sq. ft. |
|------------------------|---------------|
| Garage                 | 469 sq. ft.   |
| Entry Porch            | 50 sq. ft.    |
| Lower Level Unfinished | 838 sq. ft.   |
| Upper Level            | 1,136 sq. ft. |
|