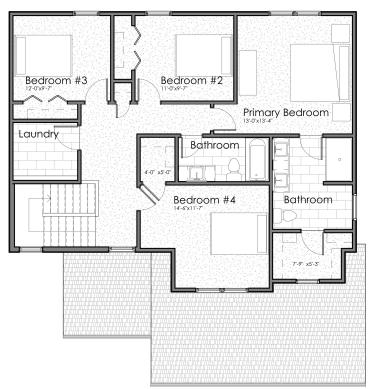

## Upper Level

| Total                  | 3,422 sq. ft. |
|------------------------|---------------|
| Garage                 | 469 sq. ft.   |
| Entry Porch            | 50 sq. ft.    |
| Lower Level Unfinished | 838 sq. ft.   |
| Upper Level            | 1,136 sq. ft. |
| Main Level             | 929 sq. ft.   |
| Living                 | 2,065 sq. ff. |