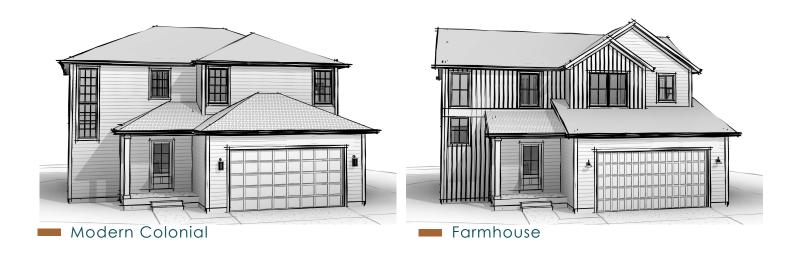

2,065

2.5

2

🗀 Sq. Ft

Bed

Bath

Car Garage



# GREENE

**Encore Series** 

#### Main Level



#### **AVAILABLE OPTIONS:**

#### **Exterior Options:**

-Masonry

## Structural Options:

- 13' x 10' Sun Room
- 13' x 10' Covered Porch
- 3rd car garage bay
- 6' storage bay
- 3' Garage extension

### Interior Options:

- Electric fireplace
- Mudroom bench
- Garage service door
- Laundry appliances
- Laundry cabinetry & sink
- Bathtub in Primary Suite
- Water closet in Primary Suite
- Double vanity in hall Bathroom

## Upper Level



| Total                  | 3,422 sq. ft. |
|------------------------|---------------|
| Garage                 | 469 sq. ft.   |
| Entry Porch            | 50 sq. ft.    |
| Lower Level Unfinished | 838 sq. ft.   |
| Upper Level            | 1,136 sq. ft.