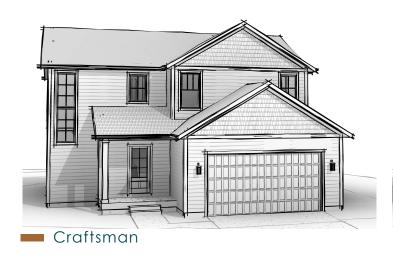

2,065

2.5

2

🗀 Sq. Ft

Bed

Bath

Car Garage



# GREENE

**Encore Series** 

#### Main Level



#### **AVAILABLE OPTIONS:**

#### **Exterior Options:**

-Masonry

## Structural Options:

- 13' x 10' Sun Room
- 13' x 10' Covered Porch
- 3rd car garage bay
- 6' storage bay
- 3' Garage extension

### Interior Options:

- Electric fireplace
- Mudroom bench
- Garage service door
- Laundry appliances
- Laundry cabinetry & sink
- Bathtub in Primary Suite
- Water closet in Primary Suite
- Double vanity in hall Bathroom

## Upper Level



| Total                  | 3,422 sq. ft. |
|------------------------|---------------|
| Garage                 | 469 sq. ft.   |
| Entry Porch            | 50 sq. ft.    |
| Lower Level Unfinished | 838 sq. ft.   |
| Upper Level            | 1,136 sq. ft. |