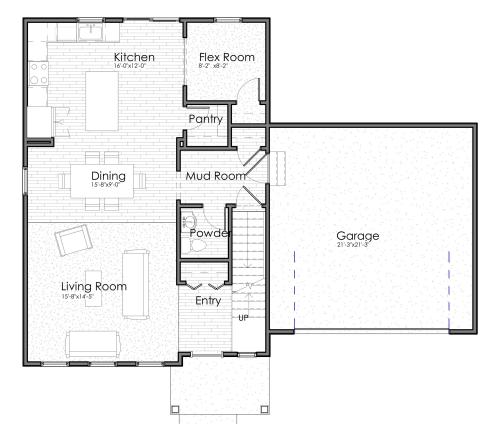

#### Main Level

# Upper Level

| Total                  | 3,177 sq. ft. |
|------------------------|---------------|
| Garage                 | 469 sq. ft.   |
| Entry Porch            | 61 sq. ft.    |
| Lower Level Unfinished | 829 sq. ft.   |
| Upper Level            | 909 sq. ft.   |
| Main Level             | 909 sq. ft.   |
| Living                 | 1,818 sq. ff. |