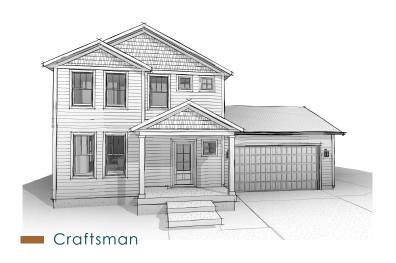

1,818

2.5

2

🗀 Sq. Ft

Bed

Bath

Car Garage



#### Main Level



#### **AVAILABLE OPTIONS:**

**Exterior Options:** 

-Masonry

## Structural Options:

- 13' x 10' Sun Room
- 13' x 10' Covered Porch
- 3rd car tandem garage bay
- 6' storage bay
- 3' Garage extension

## Interior Options:

- Electric fireplace
- Flex Room Doors
- Mudroom bench
- Garage service door
- Laundry appliances
- Laundry cabinetry & sink
- Bathtub in Primary Suite
- Water closet in Primary Suite
- Double vanity in hall Bathroom

# Upper Level



| Total                  | 3,177 sq. ft. |
|------------------------|---------------|
| Garage                 | 469 sq. ft.   |
| Entry Porch            | 61 sq. ft.    |
| Lower Level Unfinished | 829 sq. ft.   |
| Upper Level            | 909 sq. ft.   |
| Main Lev