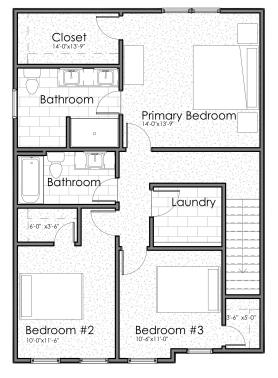

#### Main Level

# Upper Level

| Total                  | 3,177 sq. ft. |
|------------------------|---------------|
| Garage                 | 469 sq. ft.   |
| Entry Porch            | 61 sq. ft.    |
| Lower Level Unfinished | 829 sq. ft.   |
| Upper Level            | 909 sq. ft.   |
| Main Level             | 909 sq. ft.   |
| Living                 | 1,818 sq. ff. |