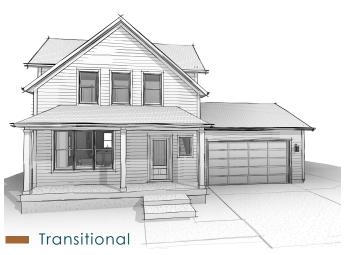

1,818

2.5

2

🗀 Sq. Ft

Bed

Bath

Car Garage



#### Main Level



#### **AVAILABLE OPTIONS:**

**Exterior Options:** 

-Masonry

## Structural Options:

- 13' x 10' Sun Room
- 13' x 10' Covered Porch
- 3rd car tandem garage bay
- 6' storage bay
- 3' Garage extension

## Interior Options:

- Electric fireplace
- Flex Room Doors
- Mudroom bench
- Garage service door
- Laundry appliances
- Laundry cabinetry & sink
- Bathtub in Primary Suite
- Water closet in Primary Suite
- Double vanity in hall Bathroom

# Upper Level



| Total                  | 3,177 sq. ft. |
|------------------------|---------------|
| Garage                 | 469 sq. ft.   |
| Entry Porch            | 61 sq. ft.    |
| Lower Level Unfinished | 829 sq. ft.   |
| Upper Level            | 909 sq. ft.   |
| Main Level