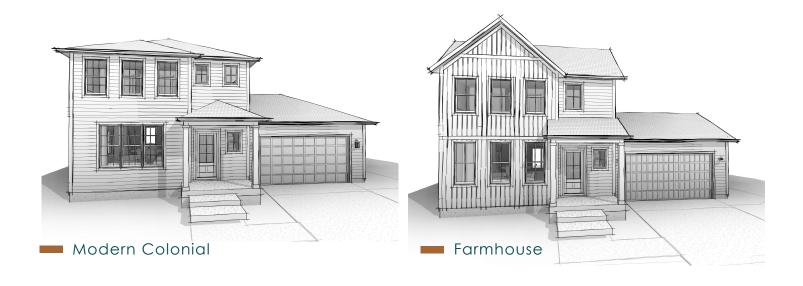

1,818

2.5

2

🗀 Sq. Ft

Bed

Bath

Car Garage



#### Main Level



#### **AVAILABLE OPTIONS:**

**Exterior Options:** 

-Masonry

## Structural Options:

- 13' x 10' Sun Room
- 13' x 10' Covered Porch
- 3rd car tandem garage bay
- 6' storage bay
- 3' Garage extension

## Interior Options:

- Electric fireplace
- Flex Room Doors
- Mudroom bench
- Garage service door
- Laundry appliances
- Laundry cabinetry & sink
- Bathtub in Primary Suite
- Water closet in Primary Suite
- Double vanity in hall Bathroom

# Upper Level



| Total                  | 3,177 sq. ft. |
|------------------------|---------------|
| Garage                 | 469 sq. ft.   |
| Entry Porch            | 61 sq. ft.    |
| Lower Level Unfinished | 829 sq. ft.   |
| Upper Level            | 909 sq. ft.   |
| Main L